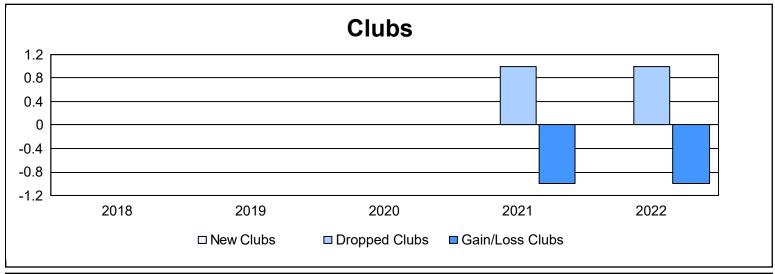

District 26 M2 As of June 2022 Cumulative

| Year      | New<br>Clubs | Dropped<br>Clubs | Gain/<br>Loss<br>Clubs | New<br>Members | Charter<br>Members | Reinstate<br>Members | Transfer<br>Members | Total<br>Member<br>Added | Total<br>Members<br>Dropped | Gain/<br>Loss<br>Members |
|-----------|--------------|------------------|------------------------|----------------|--------------------|----------------------|---------------------|--------------------------|-----------------------------|--------------------------|
| 2017-2018 | 0            | 0                | 0                      | 163            | 0                  | 5                    | 7                   | 175                      | 210                         | -35                      |
| 2018-2019 | 0            | 0                | 0                      | 94             | 0                  | 17                   | 1                   | 112                      | 171                         | -59                      |
| 2019-2020 | 0            | 0                | 0                      | 47             | 0                  | 7                    | 6                   | 60                       | 178                         | -118                     |
| 2020-2021 | 0            | 1                | -1                     | 91             | 0                  | 6                    | 2                   | 99                       | 118                         | -19                      |
| 2021-2022 | 0            | 1                | -1                     | 80             | 0                  | 5                    | 3                   | 88                       | 139                         | -51                      |
| Average   | 0            | 0                | 0                      | 95             | 0                  | 8                    | 4                   | 107                      | 163                         | -56                      |