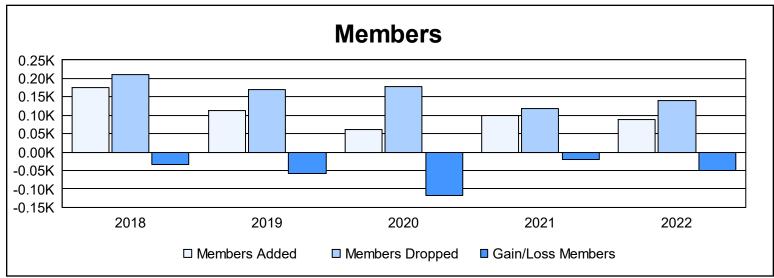

District 26 M2 As of June 2022 Cumulative

| Year      | New<br>Clubs | Dropped<br>Clubs | Gain/<br>Loss<br>Clubs | New<br>Members | Charter<br>Members | Reinstate<br>Members | Transfer<br>Members | Total<br>Member<br>Added | Total<br>Members<br>Dropped | Gain/<br>Loss<br>Members |
|-----------|--------------|------------------|------------------------|----------------|--------------------|----------------------|---------------------|--------------------------|-----------------------------|--------------------------|
| 2017-2018 | 0            | 0                | 0                      | 163            | 0                  | 5                    | 7                   | 175                      | 210                         | -35                      |
| 2018-2019 | 0            | 0                | 0                      | 94             | 0                  | 17                   | 1                   | 112                      | 171                         | -59                      |
| 2019-2020 | 0            | 0                | 0                      | 47             | 0                  | 7                    | 6                   | 60                       | 178                         | -118                     |
| 2020-2021 | 0            | 1                | -1                     | 91             | 0                  | 6                    | 2                   | 99                       | 118                         | -19                      |
| 2021-2022 | 0            | 1                | -1                     | 80             | 0                  | 5                    | 3                   | 88                       | 139                         | -51                      |
| Average   | 0            | 0                | 0                      | 95             | 0                  | 8                    | 4                   | 107                      | 163                         | -56                      |